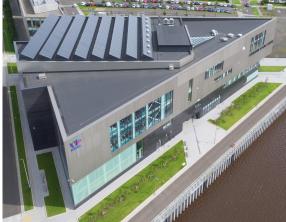

## Clydebank, Glasgow

Located in the heart of Clydebank's shipbuilding industry in Queens Quay, you will find the state of the art four storey Clydebank Leisure Centre. As a key part of West Dunbartonshire Council's regeneration strategy, the building facilitates a 25m swimming pool as well as a teaching and leisure pool complete with waves and flumes. There is also changing facilities, a café, multi-purpose sports hall that has retractable seating alongside a fitness suite and dance studio.

We installed 1500m2 of Paralon Felt Warm Roof, including Tata Steel Structural Decking. The wall cladding consisted of 3000m2 of Eurobond Rainspan panels with an Aluminium Anodised 200mm wide Secret Fix Vertical Cladding Plank.