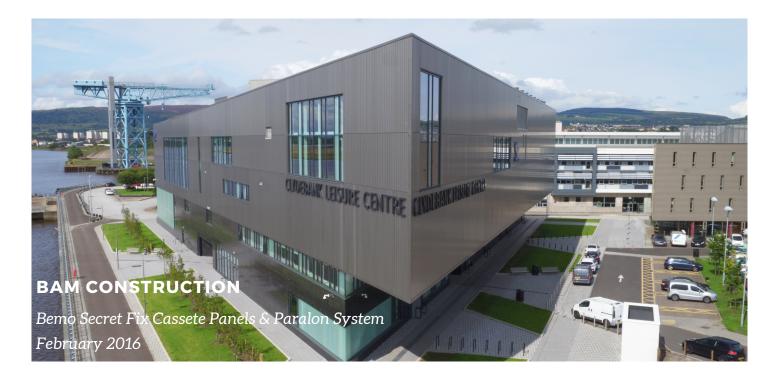

## CLYDEBANK LEISURE CENTRE

## Clydebank, Glasgow

Located in the heart of Clydebank's shipbuilding industry in Queens Quay, you will find the state of the art four storey Clydebank Leisure Centre. As a key part of West Dunbartonshire Council's regeneration strategy, the building facilitates a 25m swimming pool as well as a teaching and leisure pool complete with waves and flumes. There is also changing facilities, a café, multi-purpose sports hall that has retractable seating alongside a fitness suite and dance studio.

We installed 1500m2 of Paralon Felt Warm Roof, including Tata Steel Structural Decking. The wall cladding consisted of 3000m2 of Eurobond Rainspan panels with an Aluminium Anodised 200mm wide Secret Fix Vertical Cladding Plank.